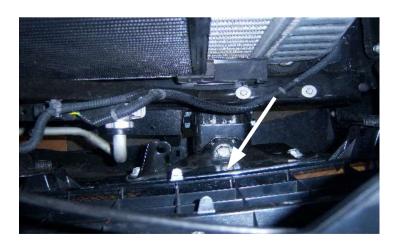

## Chevrolet 2007-2008 2500HD/3500HD Grille Guard Installation Instructions

Figure 1

Figure 2

- 4) Lift grille guard over the brackets , ensuring that brackets are to the inside of the uprights and secure with (6)  $\frac{1}{2}$ " x 1  $\frac{1}{2}$ " bolts provided. Adjust grille guard and check that it is level vertically and tighten bolts with 75 lbs of torque. ( see figure 3 )
- 5) Lift hood and remove 8 plastic factory tabs that secure radiator cover in place. Retain hardware and set cover to the side for future installation. ( see figure 4 )
- 6) Remove 2 bolts that are on top of the truck frame. Retain bolts. (see figure 5)