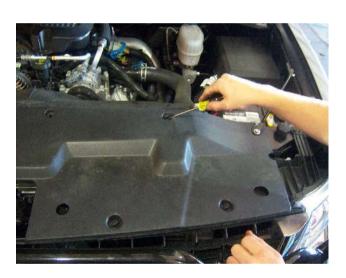

800-504-5684 info@bigdogbumpers.com www.bigdogbumpers.com

- 1) Remove 8 bolts that mount factory bumper and tow hooks to truck frame. Discard all bolts **except** 2 that bolt under truck frame. ( see figure 1 )
- 2) Slide bracket through tow hook cutout and place on the outside of the truck frame. Secure in place through top 4 holes with  $(4) \frac{1}{2}$ " x 5 " bolts provided. Install tow hook through frame and secure with  $(2) \frac{1}{4}$ " x 5 " bolts provided. Here two
- with (2)  $\frac{1}{2}$ " x 5 " bolts provided. Use two  $\frac{1}{2}$ " washers as spacers between bracket and truck frame. (see figure 2)
- 3) Install bolts that were retained from step 1 through truck frame and tow hook. Tighten all bolts with 75 lbs of torque.

## Chevrolet 2007-2008 2500HD/3500HD Grille Guard Installation Instructions

Figure 1

Figure 2

- 4) Lift grille guard over the brackets , ensuring that brackets are to the inside of the uprights and secure with (6)  $\frac{1}{2}$ " x 1  $\frac{1}{2}$ " bolts provided. Adjust grille guard and check that it is level vertically and tighten bolts with 75 lbs of torque. ( see figure 3 )
- 5) Lift hood and remove 8 plastic factory tabs that secure radiator cover in place. Retain hardware and set cover to the side for future installation. ( see figure 4 )
- 6) Remove 2 bolts that are on top of the truck frame. Retain bolts. (see figure 5)