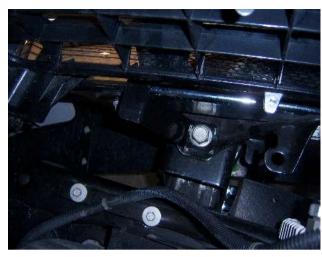

Figure 3

Figure 4

Figure 5 11.14.R3 Pg. 2 of 3

- 7) Slide top bracket under truck grille and align holes. Secure in place with bolts removed in step 6. Secure opposite end of bracket to the grille guard upright using (2) ½" x 1 ½" bolts provided. ( see figure 6 and 7 )
- 8) Tighten bolts with 75 lbs of torque.
- 9) Install radiator cover removed in step 5 using hardware retained.