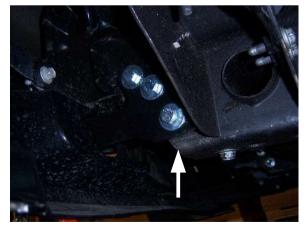

800-504-5684 info@bigdogbumpers.com www.bigdogbumpers.com

- 1) Remove 8 bolts that mount factory bumper and tow hooks to truck frame. Discard all bolts **except** 2 that bolt under truck frame. ( see figure 1 )
- 2) Slide bracket through tow hook cutout and place on the outside of the truck frame. Secure in place through top 4 holes with  $(4) \frac{1}{2}$ " x 5 " bolts provided. Install tow hook through frame and secure with  $(2) \frac{1}{4}$ " x 5 " bolts provided. Here two
- with (2)  $\frac{1}{2}$ " x 5 " bolts provided. Use two  $\frac{1}{2}$ " washers as spacers between bracket and truck frame. (see figure 2)
- 3) Install bolts that were retained from step 1 through truck frame and tow hook. Tighten all bolts with 75 lbs of torque.