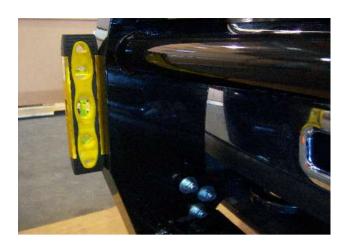

## Chevrolet 2007-2008 2500HD/3500HD Grille Guard Installation Instructions

Figure 1

Figure 2

- 4) Lift grille guard over the brackets , ensuring that brackets are to the inside of the uprights and secure with (6)  $\frac{1}{2}$ " x 1  $\frac{1}{2}$ " bolts provided. Adjust grille guard and check that it is level vertically and tighten bolts with 75 lbs of torque. ( see figure 3 )
- 5) Lift hood and remove 8 plastic factory tabs that secure radiator cover in place. Retain hardware and set cover to the side for future installation. ( see figure 4 )
- 6) Remove 2 bolts that are on top of the truck frame. Retain bolts. (see figure 5)