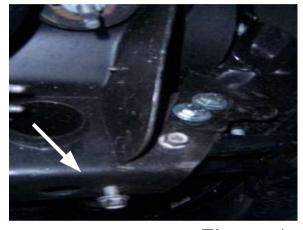

800-504-5684 info@bigdogbumpers.com www.bigdogbumpers.com

- 1) Remove 8 bolts that mount factory bumper and tow hooks to truck frame. Discard all bolts **except** 2 that bolt under truck frame. ( see figure 1 )
- 2) Slide bracket through tow hook cutout and place on the outside of the truck frame. Secure in place through top 4 holes with  $(4) \frac{1}{2}$ " x 5 " bolts provided. Install tow hook through frame and secure with  $(2) \frac{1}{4}$ " x 5 " bolts provided. Here two
- with (2)  $\frac{1}{2}$ " x 5 " bolts provided. Use two  $\frac{1}{2}$ " washers as spacers between bracket and truck frame. (see figure 2)
- 3) Install bolts that were retained from step 1 through truck frame and tow hook. Tighten all bolts with 75 lbs of torque.