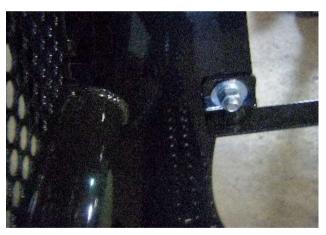

Figure 3

Figure 4

Figure 5 11.14.R3 Pg. 2 of 3

- 7) Slide top bracket under truck grille and align holes. Secure in place with bolts removed in step 6. Secure opposite end of bracket to the grille guard upright using (2) ½" x 1 ½" bolts provided. ( see figure 6 and 7 )
- 8) Tighten bolts with 75 lbs of torque.
- 9) Install radiator cover removed in step 5 using hardware retained.